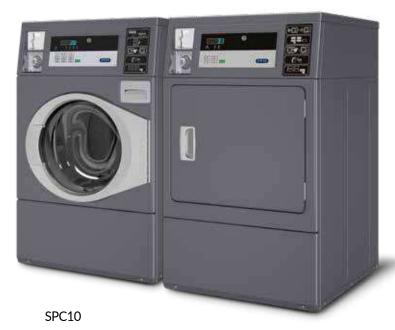

## COIN OPERATED WASHER EXTRACTOR COIN OPERATED DRYER

SPC RANGE SPC<sub>10</sub>

10KG 22LB SDC RANGE SDC<sub>10</sub>

10KG 22LB

SDC10

## FEATURES WASHER EXTRACTORS

- Stainless steel outer and inner drum
- Industry-leading 440 G-Force extraction removes more moisture, minimizing drying times and utility costs
- Totally freestanding: can be installed on any floor and any level
- Suspension with new out-of-balance logic
- Soap box with four compartments
- Door opens 180° for easy loading and unloading
- Coin boxes and coin mechanisms available as an option
- Standard with drain pump, drain valve optionally available
- Top, front and side panels standard available in anthracite grey
- Electrical heating or boiler-fed
- 6 wash programs
- Possibility of programming cycle modifier options » Added prewash » Extra wash time » Extra rinse
- LED indication of the status of the program
- Time remaining countdown

## **FEATURES DRYERS**

- Galvanized steel cylinder
- Oversized lint filter located in front for easy cleaning
- Powerful exhaust blower assures short drying times and low operating costs
- Wide door opening of 180° for easy loading and unloading
- Coin boxes and coin mechanisms available as an option
- Top, front and side panels standard available in anthracite grey
- Electrical or gas heating
- 4 drying programs
- LED indication of the status of the program
- Time remaining countdown