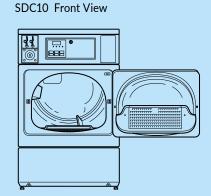

## **FEATURES DRYERS**

- Galvanized steel cylinder
- Oversized lint filter located in front for easy cleaning
- Powerful exhaust blower assures short drying times and low operating costs
- Wide door opening of 180° for easy loading and unloading
- Coin boxes and coin mechanisms available as an option
- Top, front and side panels standard available in anthracite grey
- Electrical or gas heating
- 4 drying programs
- LED indication of the status of the program
- Time remaining countdown

| TYPE                        |      | SDC10              |
|-----------------------------|------|--------------------|
| CAPACITY                    | kg   | 10                 |
| DRUM VOLUME                 |      | 198                |
| ELECTRICAL                  |      | 1x220-240V 50/60Hz |
| CONNECTION                  |      | 3×380-415V+N 50 Hz |
| ELECTRICAL                  | kW   | 5.3 (400V)         |
| HEATING                     | IXVV | 3,0 (400 )         |
| GAS HEATING                 | kW   | 7,3                |
| MOTOR POWER                 | kW   | 0,25               |
| DIMENSIONS                  |      |                    |
| H×W×D                       | mm   | 1126×683×711       |
| Net weight                  | kg   | 74                 |
| TRANSPORT                   |      |                    |
| DATA                        |      |                    |
| Volume (packed)             | m³   | 0,71               |
| $PackedH \times W \times D$ | mm   | 1150x760x860       |
| Gross weight                | kg   | 79                 |