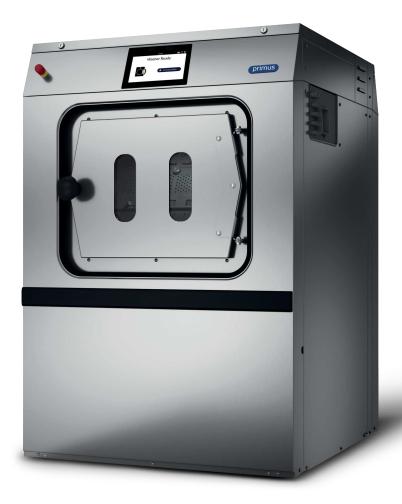

# **HIGH SPIN HYGIENIC BARRIER WASHER**

| FXB 180 | FXB 240 | FXB 280 |
|---------|---------|---------|
| 18KG    | 24KG    | 28KG    |
| 40LB    | 53LB    | 62LB    |

XControl FLEX PLUS approach, program, and cycle screens

#### **FEATURES**

- Freestanding, high spin
- Complete stainless steel cabinet
- Stainless steel drum and tub
- Patented soap hopper
- Large drain valve (Ø 76 mm)
- Easy access to all important parts from all sides
- Large door opening for easy loading & unloading
- Automatic door positioning
- Liquid soap connection
- Golden Lock patented inner door lock mechanism