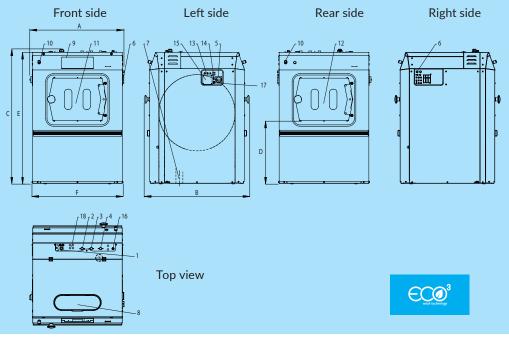

- Electrical connection Hot water
- Cold water hard
- Cold water soft
- Main switch
- Liquid soap connection
- Drain
- Soap dispenser
- 9 Control panel10 Button CENTRALSTOP
- Loading door
- Unloading door
- 13 Fuses
- 14 USB port
- Electrical connection to liquid soap pumps
- Steam supply
- TraceTech connection (RS485)
- 18 External lubrication system

# **DIMENSIONS**

|        | А     | В     | С      | D   | Е    | F    |
|--------|-------|-------|--------|-----|------|------|
| FXB180 | 900   | 1145  | 1455   | 655 | 1423 | 850  |
| FXB240 | 1020  | 1145  | 1455   | 675 | 1423 | 970  |
| FXB280 | 1130  | 1145  | 1455   | 670 | 1423 | 1080 |
|        | width | depth | height |     |      |      |

# **DIMENSIONS DOOR DIMENSIONS**

|        | height | width |
|--------|--------|-------|
| FXB180 | 325    | 376   |
| FXB240 | 325    | 496   |
| FXB280 | 325    | 496   |
|        |        |       |