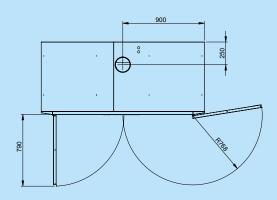

| TECHNICAL SPECIFICATIONS        |                | FDC6                        |
|---------------------------------|----------------|-----------------------------|
| ELECTRICAL CONNECTIONS          |                |                             |
| Standard electrical connection* |                | 380-415V/50/60Hz/3phase + N |
| Fuse                            | Α              | 20                          |
| Total effect                    | kW             | 12,45                       |
| Heating elements                | kW             | 12                          |
| AIR CONNECTIONS                 |                |                             |
| Outlet exhaust                  | Ø mm/inch      | 160/6,3                     |
| Outlet air flow                 | m³/h           | 300                         |
| SHIPPING DATA                   |                |                             |
| Net                             | kg/lbs         | 200/441                     |
| Crated                          | kg/lbs         | 40/88,2                     |
| Shipping data net               | kg/lbs         | 240/529                     |
| Shipping volume                 | m <sup>3</sup> | 1,6                         |
| OPTIONAL EXTRAS                 |                |                             |
| Rack for gloves                 | part number    | POD131008                   |
| Rack for boots                  | part number    | POD131009                   |
| DIMENSIONS                      |                |                             |
| Width                           | mm/inch        | 1800/71                     |
| Depth                           | mm/inch        | 800/31,5                    |
| Height, inner                   | mm/inch        | 1752/69                     |
| Height, outher                  | mm/inch        | 1955/77                     |