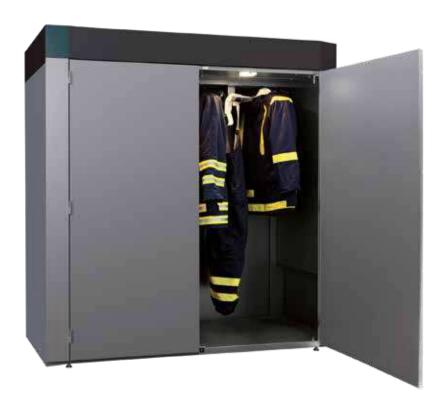

## **DRYING CABINET**

FDC RANGE FDC6

20KG 44LB

TWO HEATING SYSTEMS - SHORT DRYING TIME.

FDC6 is especially developed for drying heavy duty overalls. Efficient and gentle drying procedure, the dryer has a capacity for 6 larger overalls. A large display shows symbols and text. One system dries the overall from the outside. The other system dries the overalls from the inside. One program for timed drying and three automatic programs, with the Humidity Tracking System (HTS). HTS the system that measures the level of humidity every second, to determine exactly when the textiles are dry. Programmes can also be set for other garments and station wear.

## **FEATURES**

- Drying process from the outside and inside
- Adjustable programmes
- Drying capacity of 6 large overalls equal to 20 kg

- Drying procedure hardens the impregnation
- Gentle drying without friction
- Three automatic programs and one program for timed drying
- Indoor lighting
- Detachable hangers and racks for easier handling
- Programme ends with "cool down" to room temperature
- CE approved