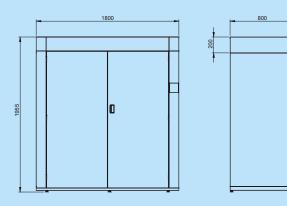

| TECHNICAL SPECIFICATIONS        |                | FDC6                        |
|---------------------------------|----------------|-----------------------------|
| ELECTRICAL CONNECTIONS          |                |                             |
| Standard electrical connection* |                | 380-415V/50/60Hz/3phase + N |
| Fuse                            | Α              | 20                          |
| Total effect                    | kW             | 12,45                       |
| Heating elements                | kW             | 12                          |
| AIR CONNECTIONS                 |                |                             |
| Outlet exhaust                  | Ø mm/inch      | 160/6,3                     |
| Outlet air flow                 | m³/h           | 300                         |
| SHIPPING DATA                   |                |                             |
| Net                             | kg/lbs         | 200/441                     |
| Crated                          | kg/lbs         | 40/88,2                     |
| Shipping data net               | kg/lbs         | 240/529                     |
| Shipping volume                 | m <sup>3</sup> | 1,6                         |
| OPTIONAL EXTRAS                 |                |                             |
| Rack for gloves                 | part number    | POD131008                   |
| Rack for boots                  | part number    | POD131009                   |
| DIMENSIONS                      |                |                             |
| Width                           | mm/inch        | 1800/71                     |
| Depth                           | mm/inch        | 800/31,5                    |
| Height, inner                   | mm/inch        | 1752/69                     |
| Height, outher                  | mm/inch        | 1955/77                     |