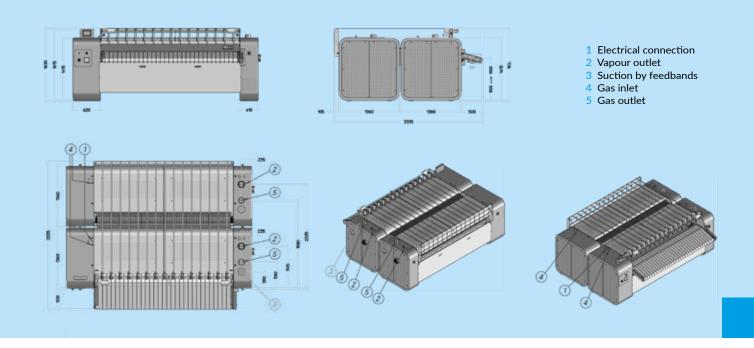

| ТҮРЕ                                             |       | ACL800-25                | ACL800-30      | ACL800-33      | ACL800-35      |
|--------------------------------------------------|-------|--------------------------|----------------|----------------|----------------|
| Roll diameter                                    | mm    | 800                      |                |                |                |
| Working width                                    | mm    | 2500                     | 3000           | 3300           | 3500           |
| Ironing speed                                    | m/min | 5 - 20 (9 - 36)          |                |                |                |
| (optional high speed)                            |       |                          |                |                |                |
| Fan motor                                        | kW    | 2 x 1,1                  |                |                |                |
| Roll motor                                       | kW    | 5,5 / high speed roll 11 |                |                |                |
| Air outlet diameter                              | mm    | 2 x Ø125                 |                |                |                |
| Hydraulic pump motor                             | kW    | 0,37                     |                |                |                |
| Oil circulation pump                             | kW    | 2 x 3                    |                |                |                |
| Exhaust feeding belt                             | kW    | 1,1                      |                |                |                |
| Voltage                                          |       | 380-415V/50Hz/3ph+TN-C   |                |                |                |
| GAS HEATING                                      |       |                          |                |                |                |
| Gas connection                                   | inch  | 2 x 5/4"                 |                |                |                |
| Gas burner                                       | kW    | 378                      |                |                |                |
| Heat exchanger                                   | mm    | 2 x Ø125                 |                |                |                |
| evacuation                                       |       | 2 V 70 1 2 3             |                |                |                |
| Ironing capacity                                 |       |                          |                |                |                |
| @moisture retention 50%                          | kg/hr | 439 (510)                | 490 (580)      | 530 (630)      | 565 (670)      |
| (with optional ventilation chest)                |       |                          |                |                |                |
| ELECTRIC HEATING                                 |       |                          |                |                |                |
| Heating element                                  | kW    | 150                      | 180            | 180            | 200            |
| Ironing capacity                                 |       | 400 (540)                | 400 (500)      | 500 ((00)      | 5 (5 ((70)     |
| @moisture retention 50%                          | kg/hr | 439 (510)                | 490 (580)      | 530 (630)      | 565 (670)      |
| (with optional ventilation chest)  STEAM HEATING |       |                          |                |                |                |
| Steam inlet                                      | inch  | 1 1/2"                   |                |                |                |
|                                                  | inch  | 1 1/2"                   |                |                |                |
| Condens return                                   | inch  |                          | I              | L              |                |
| Ironing capacity @moisture retention 50%         | kg/hr | 370                      | 430            | 475            | 510            |
| DIMENSIONS                                       |       |                          |                |                |                |
| H×W×D                                            | mm    | 1850x3660x2790           | 1850x4160x2790 | 1850x4460x2790 | 1850x4660x2790 |
| Net weight                                       | kg    | 5400                     | 5800           | 6100           | 6400           |
| TRANSPORT DATA                                   |       |                          | 5555           | 2200           | 3.22           |
| Packed H×W×D roll 1                              | mm    | 3800x1900x1800           | 4300x1900x1800 | 4600x1900x1800 | 4800x1900x1800 |
| Packed H×W×D roll 2                              | mm    | 3800x1700x1800           | 4300x1700x1800 | 4600x1700x1800 | 4800x1700x1800 |
| Gross weight                                     | kg    | 5450                     | 5850           | 6150           | 6450           |
| Cioss Weight                                     | NS NS | 3-30                     | 3030           | 0130           | 0-30           |