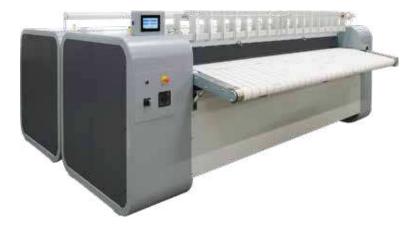

# **CHEST HEATED IRONERS - TWO ROLLS**

ACL RANGE **ACL800** 

#### Ches

- Single piece super flexible laser welding chest with 180-206° wrap up contact to rolls
- Self-adjusted chest applies pressure always equally over entire width and length of the rolls to make linen being ironed equal quality
- Heated by circulated thermal oil moving in the chest. It makes the temperature even along full chest width. No trouble of overheated spots.
- Self-contained thermal oil heating and circulation system offers accurate temperature control, easy installation and start up
- Steam heated by steam injection directly into the chest
- 80 cm long self-positioning heated bridge avoids linen cooling or rolling

### Roll

- Perforated steel roll with under springing and polyester felt 800 gr/m² padding
- Suction through the roll to ventilate moisture
- Fully enclosed planetary gearbox mounted directly onto the roll
- Variable speed by frequency inverter drive
- Ironing speed up to 20 m/min, optional to high speed to 36 m/min

## Control

- Standard 7,5" touch screen with 50 programs
- Speed regulation and modulating burner (for gas heating) included