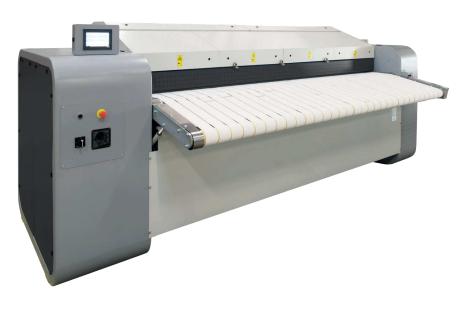

# CHEST HEATED IRONERS - ONE ROLL SPECIAL DEEPER CHEST

ACL80K

ACL80K is a great solution with same foot print but higher ironing capacity and less energy consumption