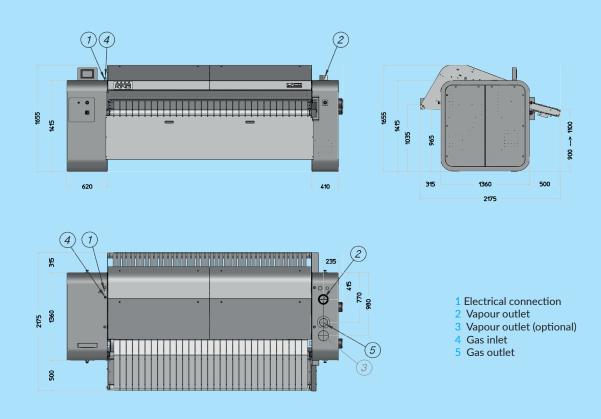

## **OPTIONS**

- Foot pedal for easy stop and start
- Perforated vacuum feeding bands for easy feeding linen

| TYPE                                    |       | ACL80K-25              | ACL80K-30      | ACL80K-33      | ACL80K-35      |
|-----------------------------------------|-------|------------------------|----------------|----------------|----------------|
| Roll diameter                           | mm    | 800                    |                |                |                |
| Working width                           | mm    | 2500                   | 3000           | 3300           | 3500           |
| Ironing speed                           | m/min | 5-25                   |                |                |                |
| Ironing heating surface                 | m²    | 4,85                   | 5,82           | 6,40           | 6,79           |
| Fan motor                               | kW    | 1,1                    |                |                |                |
| Roll motor                              | kW    | 11                     |                |                |                |
| Air outlet diameter                     | mm    | Ø125                   |                |                |                |
| Hydraulic pump motor                    | kW    | 0,37                   |                |                |                |
| Oil circulation pump                    | kW    | 3                      |                |                |                |
| Exhaust feeding belt                    | kW    | 1,1                    |                |                |                |
| Voltage                                 |       | 380-415V/50Hz/3ph+TN-C |                |                |                |
| GAS HEATING                             |       |                        |                |                |                |
| Gas connection                          | inch  | 5/4"                   |                |                |                |
| Gas burner                              | kW    | 189                    |                |                |                |
| Heat exchanger evacuation               | mm    | Ø125                   |                |                |                |
| Ironing capacity moisture retention 50% | kg/hr | 308                    | 370            | 405            | 430            |
| ELECTRIC HEATING                        |       |                        |                |                |                |
| Heating element                         | kW    | 100                    | 120            | 150            | 165            |
| Ironing capacity moisture retention 50% | kg/hr | 308                    | 370            | 405            | 430            |
| DIMENSIONS                              |       |                        |                |                |                |
| H×W×D                                   | mm    | 1655x3735x1820         | 1655x4235x1820 | 1655x4535x1820 | 1655x4735x1820 |
| Net weight                              | kg    | 2800                   | 3100           | 3250           | 3450           |
| TRANSPORT DATA                          |       |                        |                |                |                |
| Packed H×W×D                            | mm    | 1800x3800x2300         | 1800x4300x2300 | 1800x4600x2300 | 1800x4800x2300 |
| Gross weight                            | kg    | 2850                   | 3150           | 3300           | 3500           |