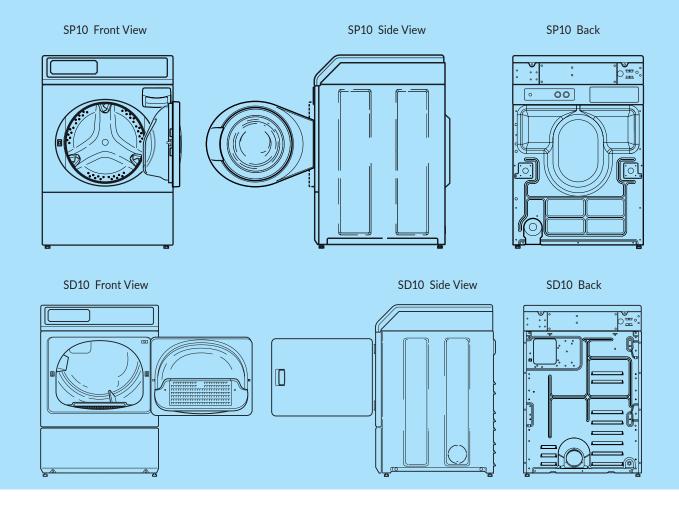

<sup>\*\*</sup> Dimension mops 50cm x 12cm

| TYPE                          |         | SP10                                                                        |
|-------------------------------|---------|-----------------------------------------------------------------------------|
| CAPACITY                      | kg      | 10                                                                          |
| DRUM VOLUME                   |         | 96,8                                                                        |
| MOTOR                         |         |                                                                             |
| Frequency controlled          | kW      | 0,67                                                                        |
| EXTRACTION SPEED              | rpm     | 1200                                                                        |
| G-FACTOR                      |         | 440                                                                         |
| ELECTRICAL CONNECTION         |         | 1x220-240V 50Hz<br>1x220-240V 60Hz<br>3x220-240V 50Hz<br>3×380-415V+N 50 Hz |
| ELECTRICAL<br>HEATING         | kW      | 4,8                                                                         |
| DRAIN Drain valve DIMENSIONS* |         | standard                                                                    |
| H×W×D                         | 100.000 | 102774927704                                                                |
| –                             | mm      | 1027×683×704                                                                |
| Net weight                    | kg      | 113                                                                         |
| TRANSPORT<br>DATA             |         |                                                                             |
| Volume (packed)               | m³      | 0,71                                                                        |
| Packed H×W×D                  | mm      | 1150x760x860                                                                |
| Gross weight                  | kg      | 122                                                                         |

| TYPE                  |    | SD10                                                        |
|-----------------------|----|-------------------------------------------------------------|
| CAPACITY              | kg | 10                                                          |
| DRUM VOLUME           |    | 198                                                         |
| ELECTRICAL CONNECTION |    | 1x220-240V 50/60Hz<br>3x220-240V 50Hz<br>3×380-415V+N 50 Hz |
| ELECTRICAL<br>HEATING | kW | 5,2 (230V)<br>5,3 (400V)                                    |
| GAS HEATING           | kW | 7,3                                                         |
| MOTOR POWER           | kW | 0,25                                                        |
| DIMENSIONS            |    |                                                             |
| H×W×D                 | mm | 1027×683×711                                                |
| Net weight            | kg | 68                                                          |
| TRANSPORT<br>DATA     |    |                                                             |
| Volume (packed)       | m³ | 0,71                                                        |
| Packed H×W×D          | mm | 1150x760x860                                                |
| Gross weight          | kg | 73                                                          |