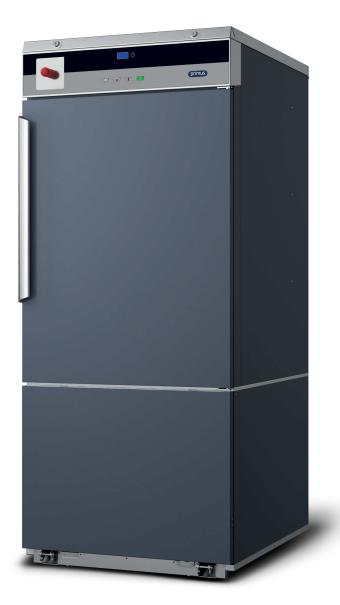

## **INDUSTRIAL TUMBLE DRYER - HEAT PUMP**

**TX9 HP** 9 KG 20LB

## **FEATURES**

- Standard stainless steel drum
- Anthracite grey skin plate
- Inox top panel
- Easy-to-use microprocessor (ECT)
- Axial airflow
- 210° door opening for easy loading and unloading
- Heat pump unit easy accessible from the front
- Intuitive control with simple selection
- and 3 programs
- Triple filtration system
- Optimized 0.65m<sup>2</sup> footprint to install anywhere