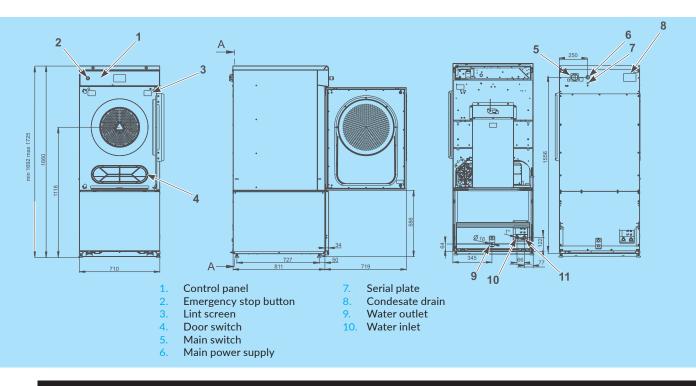

## **OPTIONS**

- Stainless steel front panel
- Reverse drum
- Coin operated version

STANDARD STAINLESS STEEL DRUM

GET AHEAD IN LAUNDRY 🍃

| ТҮРЕ                         |                    | ТХ9 НР             |
|------------------------------|--------------------|--------------------|
| CAPACITY                     |                    |                    |
| Capacity 1:18                | kg (lb)            | 11(24)             |
| Capacity 1:22                | kg (lb)<br>kg (lb) | 9(20)              |
| Drum volume                  | kg (ib)            | 195                |
| Drum volume<br>Drum diameter |                    | Ø 670              |
|                              | mm                 |                    |
| Drum depth                   | mm                 | 555                |
| DOOR                         |                    | Ø 500              |
| Door opening                 | mm                 | Ø 500              |
| Opening direction            |                    | Right (reversible) |
| Door opening angle           |                    | 210°               |
| DRYING PERFORMANCE           |                    |                    |
| Airflow type                 |                    | Axial              |
| Airflow                      | m3/h               |                    |
| HEATING                      |                    |                    |
| Heating type                 |                    | Heat pump          |
| Heating power                | kW                 | 1,5                |
| Total power supply           | kW                 | 2                  |
| Electrical connection        |                    | 3x220-230V 50Hz    |
|                              |                    | 3x380-415V+N 50Hz  |
| MOTOR                        |                    |                    |
| Fan                          | kW                 | 0,17               |
| Drive                        | kW                 | 0,25               |
| CONNECTION                   |                    |                    |
| Water valve connection       |                    | 2x¾"               |
| Condensate drain             | mm                 | 16                 |
| PROGRAMMER                   |                    | Easy Control       |
| NOISE                        |                    |                    |
| Drying sequence              | db                 | 55                 |
| DIMENSIONS                   |                    |                    |
| H×W×D                        | mm                 | 1725x710x925       |
| Net weight                   | kg                 | 193                |
| TRANSPORT DATA               |                    |                    |
| Packed H×W×D                 | mm                 | 1815x752x970       |
| Gross weight                 | kg                 | 208                |